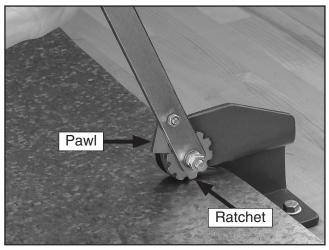

#### Inventory

A. Mini Sheet Metal Cutter.....1

Figure 1. Model G9947

If you need help with your new tool, call our Tech Support at: (570) 546-9663.

Figure 2. Ratchet and pawl.

#### Setup & Operation

- 1. Securely mount the mini sheet metal cutter to your workbench.
- 2. Raise the handle and engage the pawl in one of the ratchet notches.
- **3.** Place the sheet metal between the upper drive wheel and lower wheel (see **Figure 2**).
- 4. Pull the handle down with one hand as you feed the sheet metal with the other into the cutting wheel to begin shearing.